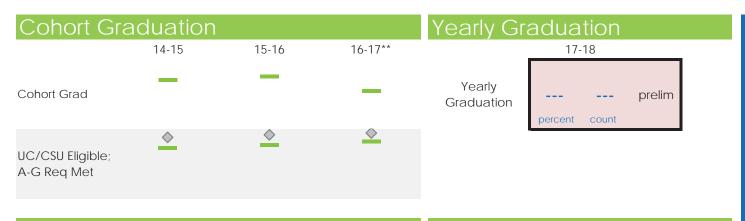

## Student Learning

Preliminary

N, % = School

| Advanced Placement |                 |        |       |                        |      | Earned Credits (Graduates) |      |        |              |     |
|--------------------|-----------------|--------|-------|------------------------|------|----------------------------|------|--------|--------------|-----|
|                    | Course Complete |        | Exams | ams Taken Exams Passed |      | Passed                     |      | August | Stockton USD |     |
|                    |                 | School | SUSD  | School                 | SUSD | School                     | SUSD | 15-16  |              | 263 |
|                    | 16-17           |        | 94%   |                        | 84%  |                            | 19%  | 16-17  |              | 261 |
|                    | 17-18           |        | 94%   |                        | 85%  |                            | 16%  | 17-18  |              | 259 |