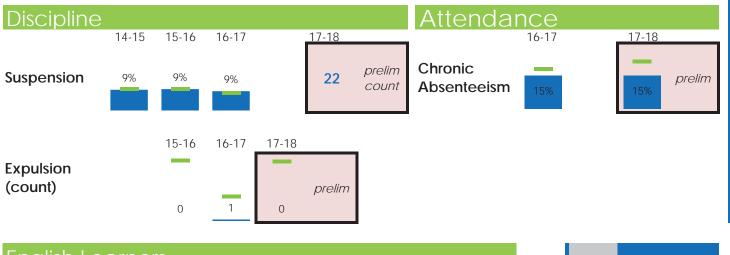

## Student Learning

Preliminary

N, % = School

| Advanced Placement |                 |        |       |                        |      | Earned Credits (Graduates) |      |        |              |     |
|--------------------|-----------------|--------|-------|------------------------|------|----------------------------|------|--------|--------------|-----|
|                    | Course Complete |        | Exams | ams Taken Exams Passed |      | Passed                     |      | August | Stockton USD |     |
|                    |                 | School | SUSD  | School                 | SUSD | School                     | SUSD | 15-16  |              | 263 |
|                    | 16-17           |        | 94%   |                        | 84%  |                            | 19%  | 16-17  |              | 261 |
|                    | 17-18           |        | 94%   |                        | 85%  |                            | 16%  | 17-18  |              | 259 |