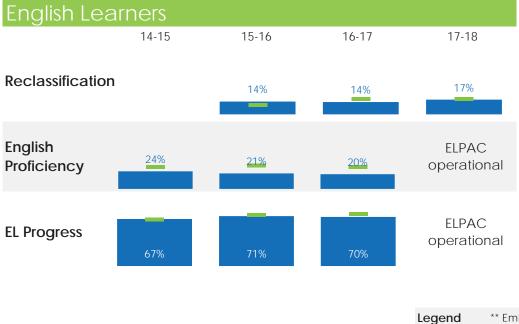

## Student Learning

Preliminary

N, % = School

| Advanced Placement |                 |        |       |                        |      | Earned Credits (Graduates) |      |        |              |     |
|--------------------|-----------------|--------|-------|------------------------|------|----------------------------|------|--------|--------------|-----|
|                    | Course Complete |        | Exams | ams Taken Exams Passed |      | Passed                     |      | August | Stockton USD |     |
|                    |                 | School | SUSD  | School                 | SUSD | School                     | SUSD | 15-16  |              | 263 |
|                    | 16-17           |        | 94%   |                        | 84%  |                            | 19%  | 16-17  |              | 261 |
|                    | 17-18           |        | 94%   |                        | 85%  |                            | 16%  | 17-18  |              | 259 |