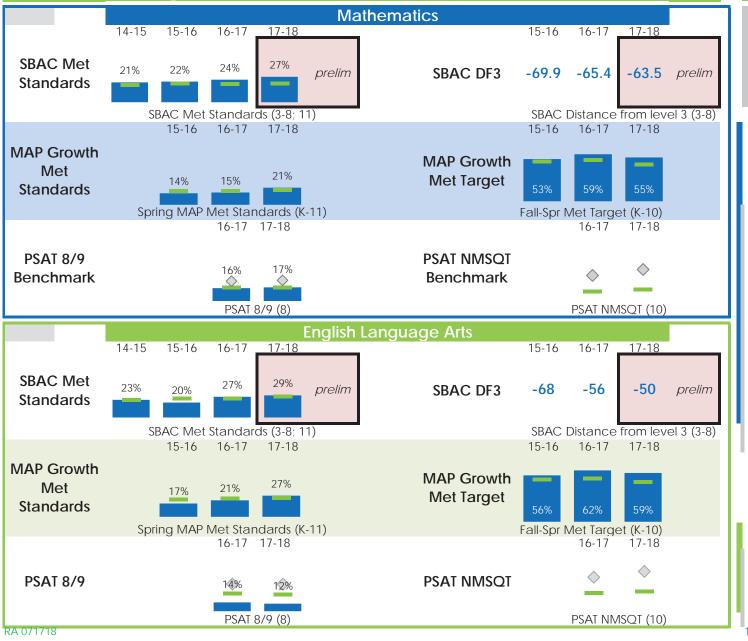

## Student Learning

Preliminary

N, % = School

| Advanced Placement |                 |        |       |                        |      | Earned Credits (Graduates) |      |        |              |     |
|--------------------|-----------------|--------|-------|------------------------|------|----------------------------|------|--------|--------------|-----|
|                    | Course Complete |        | Exams | ams Taken Exams Passed |      | Passed                     |      | August | Stockton USD |     |
|                    |                 | School | SUSD  | School                 | SUSD | School                     | SUSD | 15-16  |              | 263 |
|                    | 16-17           |        | 94%   |                        | 84%  |                            | 19%  | 16-17  |              | 261 |
|                    | 17-18           |        | 94%   |                        | 85%  |                            | 16%  | 17-18  |              | 259 |